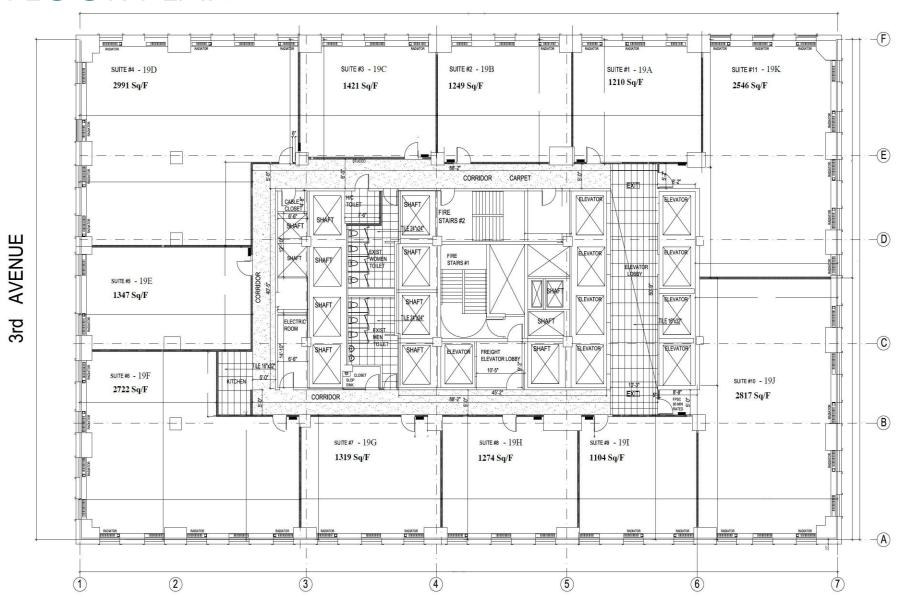

#### FLOOR PLAN

#### SIZE CHART

- UNIT 19A: 1,210 RSF
- UNIT 19B: 1,249 RSF SOLD
- UNIT 19C: 1,421 RSF
- UNIT 19D: 2,991 RSF
- UNIT 19E: 1,347 RSF
- UNIT 19F: 2,722 RSF SOLD
- UNIT 19G: 1,319 RSF PENDING
- UNIT 19H: 1,247 RSF
- UNIT 19 I: 1,104 RSF
- UNIT 19 J: 2,817 RSF CONTRACT
- UNIT 19K: 2,546 RSF CONTRACT