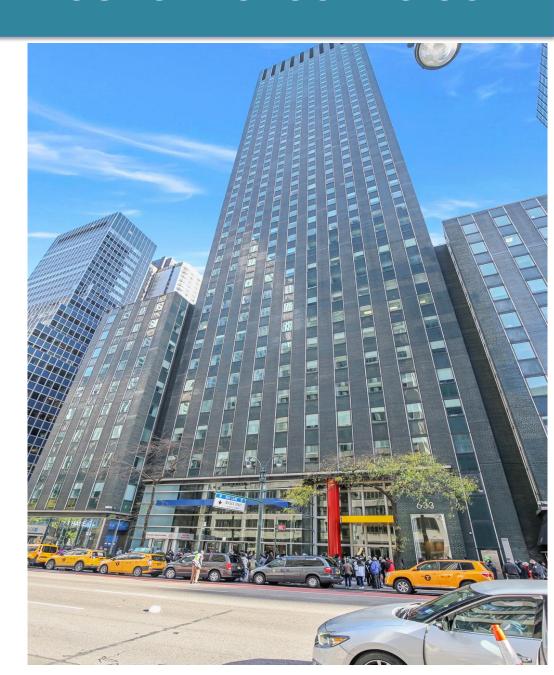

#### BUILDING

633 Third Ave is a 41 stories approx. 1,000,000 SF A-class office tower occupying entire block of Third Ave between 40<sup>th</sup> and 41<sup>st</sup> streets. This magnificent steel frame structure was built in 1962 and designed by Harrison and Abramovitz.